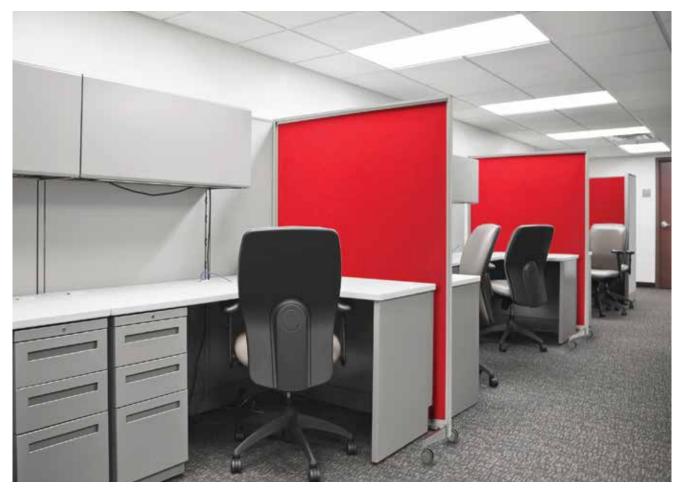

Intersection Single Panels—a divider system w/porcelain boards, custom metal inserts and black aluminum frames.

●coronagroupinc

VIP Markerboards in porcelain enamel steel that always cleans to like new.

Intersection Mesh—a divider system with porcelain boards, metal mesh and powder-coated frame

VIP Noticeboard available with markerboard, chalkboard and fabric Component Boards.