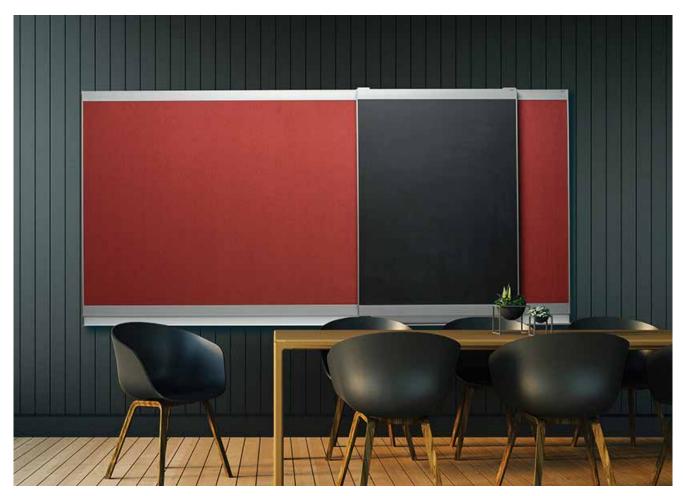

Intersection Mesh—a divider system with porcelain boards, metal mesh and powder-coated frame

VIP Noticeboard available with markerboard, chalkboard and fabric Component Boards.