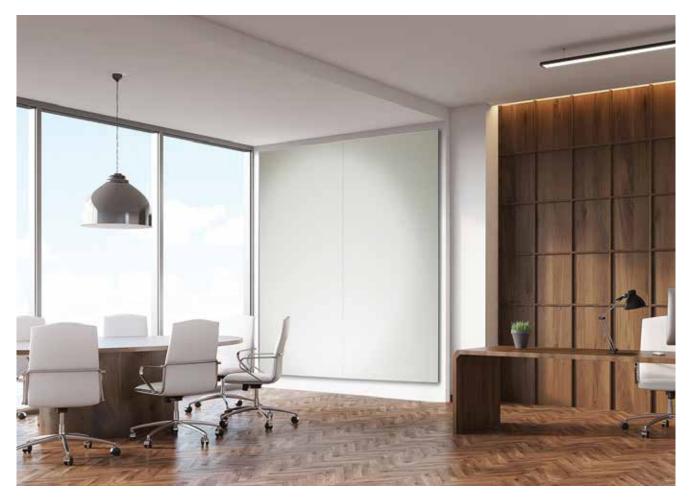

elements Series Split Mobile Boards in porcelain, fabric and acoustic materials.

*elements* Series Vertical Markerboards, a spline board with perimeter frame. Cover any wall with floor-to-ceiling porcelain steel writing surfaces.