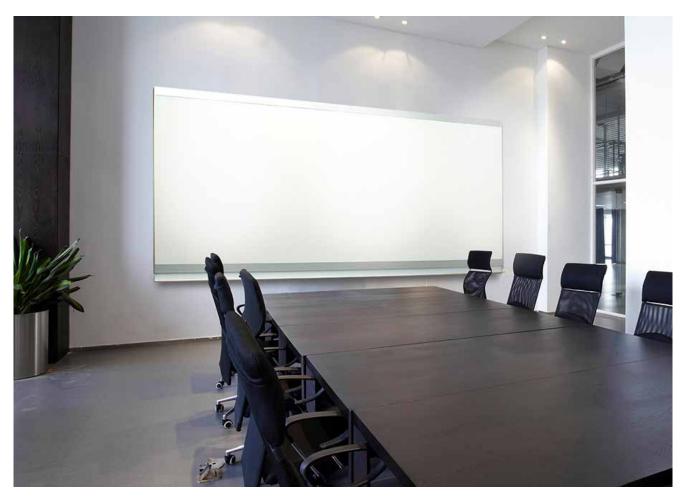

Merge frameless markerboard in either knife edge or square edges.

VIP+ Series Sliding Panel System, floor-to-ceiling porcelain markerboards/cork.

*elements* Series Mobile Board Dividers Tri-Leg with porcelain markerboards and decorative glass inserts.