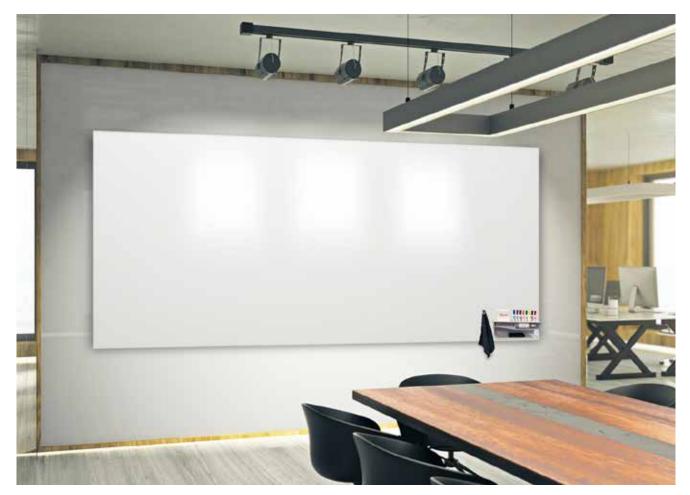

Merge frameless markerboard in either knife edge or square edges.

VIP+ Series Sliding Panel System, floor-to-ceiling porcelain markerboards/cork.

*elements* Series Mobile Board Dividers Tri-Leg with porcelain markerboards and decorative glass inserts.