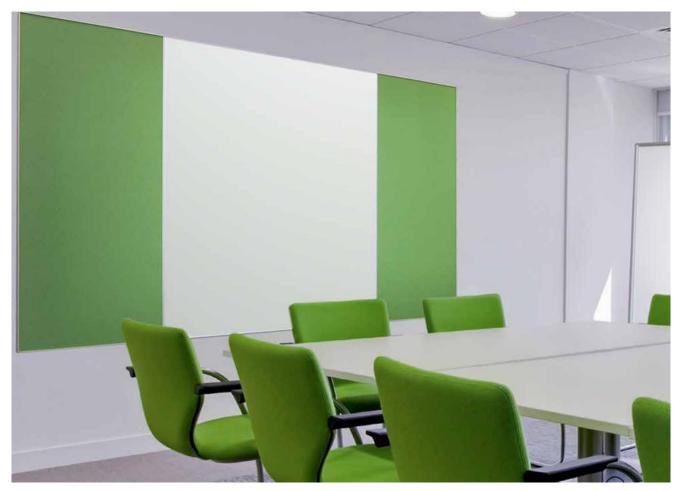

elements Series Split Mobile Boards in porcelain, fabric and acoustic materials.

*elements* Series Vertical Markerboards, a spline board with perimeter frame. Cover any wall with floor-to-ceiling porcelain steel writing surfaces.