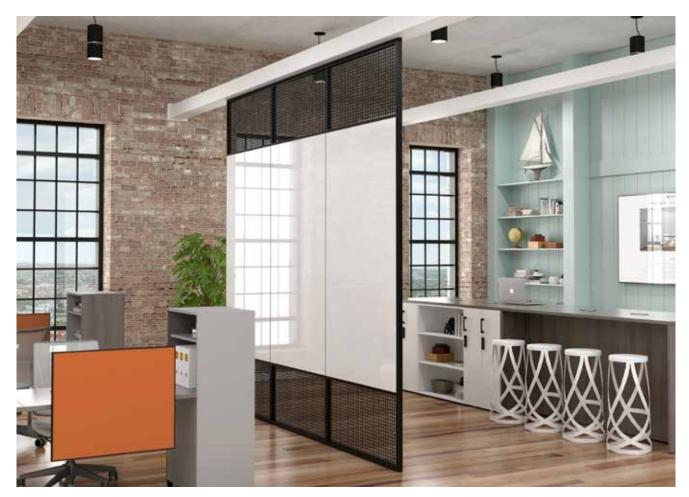

Intersection Mesh—a divider system with porcelain boards, metal mesh and powder-coated frame

VIP Noticeboard available with markerboard, chalkboard and fabric Component Boards.