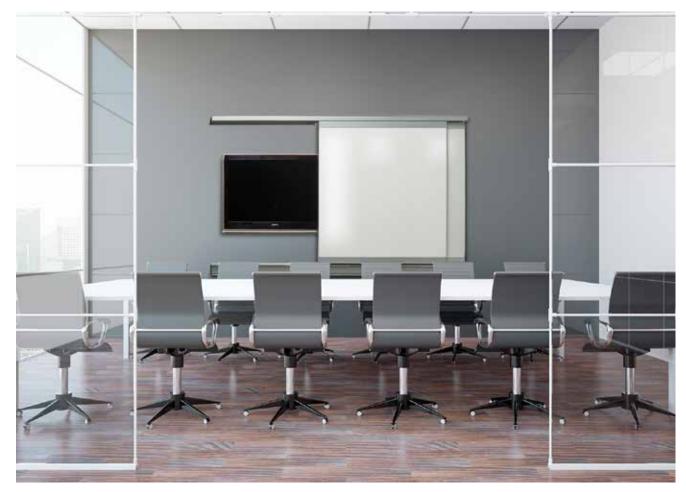

Merge frameless markerboard in either knife edge or square edges.

VIP+ Series Sliding Panel System, floor-to-ceiling porcelain markerboards/cork.

*elements* Series Mobile Board Dividers Tri-Leg with porcelain markerboards and decorative glass inserts.