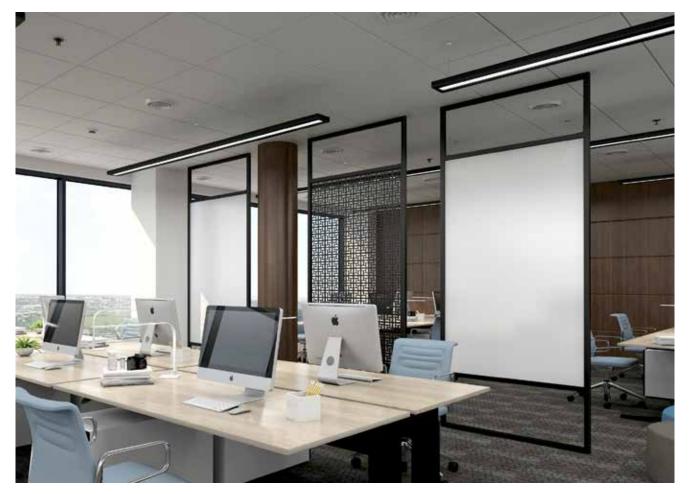

Intersection Single Panels—a divider system w/porcelain boards, custom metal inserts and black aluminum frames.

●coronagroupinc

VIP Markerboards in porcelain enamel steel that always cleans to like new.