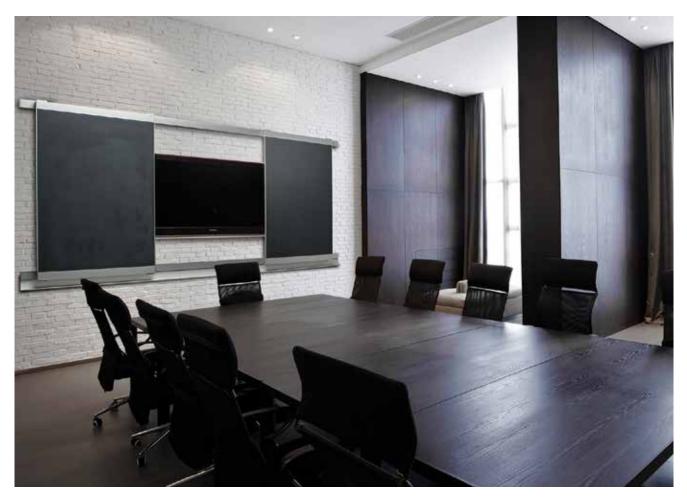

## ●coronagroupinc

VIP+ Series Sliding Rail System-markerboards and chalkboards for spaces where large wall-mounted boards and screens are needed.

elements Series Mobile Board Dividers Tri-Leg in fabric or porcelain.