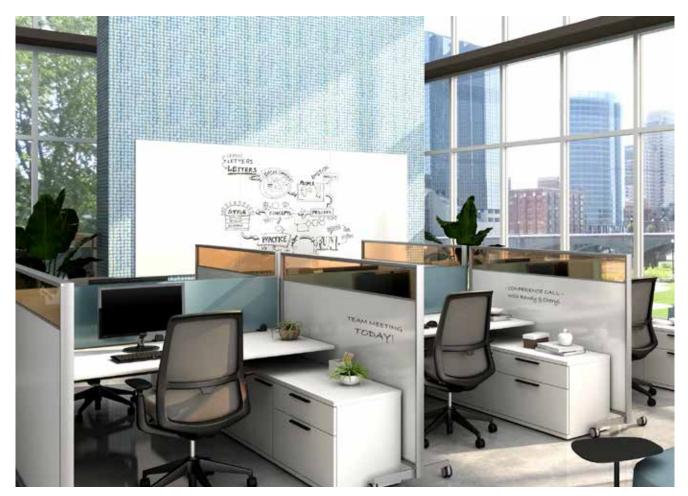

elements Series Split Mobile Boards in porcelain, fabric and acoustic materials.

*elements* Series Vertical Markerboards, a spline board with perimeter frame. Cover any wall with floor-to-ceiling porcelain steel writing surfaces.