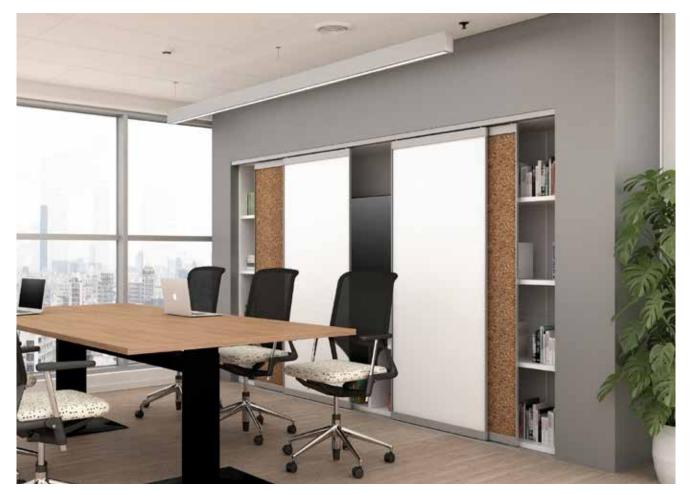

Merge frameless markerboard in either knife edge or square edges.

VIP+ Series Sliding Panel System, floor-to-ceiling porcelain markerboards/cork.

*elements* Series Mobile Board Dividers Tri-Leg with porcelain markerboards and decorative glass inserts.