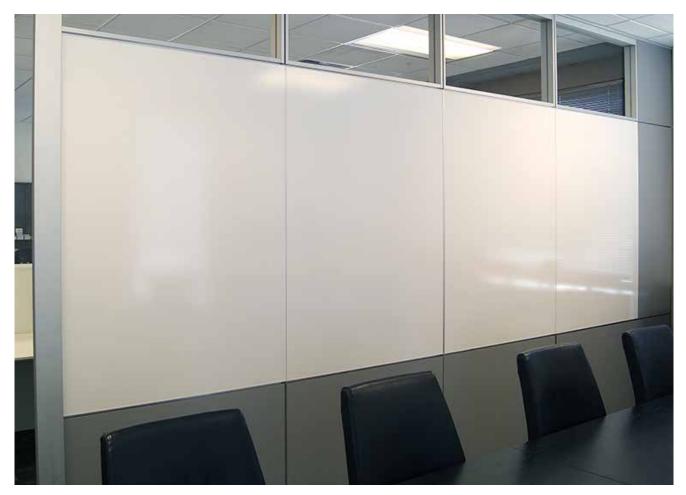

Inserts for third-party modular walls, in forever-warrantied porcelain steel markerboards or chalkboards.

●coronagroupinc

elements Series Combiboards combine porcelain markerboards and fabric.

VIP Series Media Wall—Component Boards in porcelain and fabric create elegant presentation walls for both Digital and Analog tools.