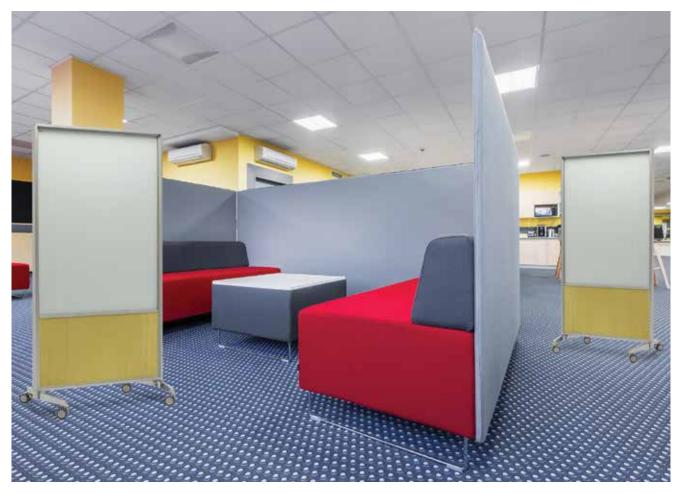

elements Series Split Mobile Boards in porcelain, fabric and acoustic materials.

*elements* Series Vertical Markerboards, a spline board with perimeter frame. Cover any wall with floor-to-ceiling porcelain steel writing surfaces.